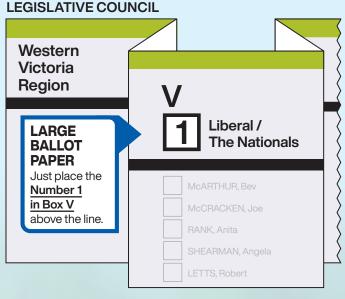

## LEGISLATIVE ASSEMBLY **Ripon District** Number the boxes 1 to 9 as shown below 2 SMITH, L 3 RIGG, W 8 JAMES, E 9 HAYLETT, M 6 WILSON, WL **STALEY**, Louise Liberal 7 SITTERS, H 4 GEORGE, C

There is no need to mark any boxes below the thick, black line